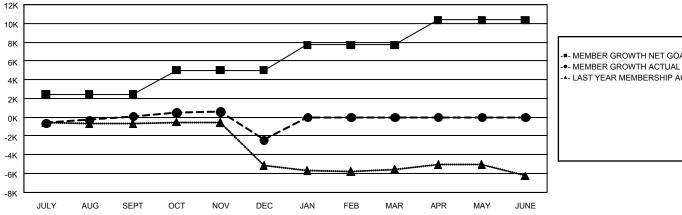

#### REPORT DOES NOT INCLUDE CLUBS IN UNDISTRICTED AREAS.

| Clubs                 |               |           |               | Members               |                           |                         |                                                    |
|-----------------------|---------------|-----------|---------------|-----------------------|---------------------------|-------------------------|----------------------------------------------------|
| RESULTS FOR 2023-2024 |               |           |               | RESULTS FOR 2023-2024 |                           |                         |                                                    |
| QUARTER               | NEW CLUB GOAL | NEW CLUBS | DROPPED CLUBS | QUARTER               | MEMBER GROWTH<br>NET GOAL | MEMBER GROWTH<br>ACTUAL | DROPPED<br>MEMBERS ACTUAL<br>(including transfers) |
| JULY/AUG/SEPT         | 40            | 22        | 38            | JULY/AUG/SEPT         | 2,394                     | 3,655                   | 3,166                                              |
| OCT/NOV/DEC           | 19            | 31        | 70            | OCT/NOV/DEC           | 2,611                     | 3,700                   | 5,910                                              |
| JAN/FEB/MAR           | 74            | 0         | 0             | JAN/FEB/MAR           | 2,708                     | 0                       | 0                                                  |
| APR/MAY/JUNE          | 54            | 0         | 0             | APR/MAY/JUNE          | 2,654                     | 0                       | 0                                                  |

## GOALS AND ACTUAL MEMBERS CUMULATIVE

|   | MEMBED | GROWTH | NET | COVI |
|---|--------|--------|-----|------|
| - | MEMBER | GROWIH | NEI | GUAL |

▲- LAST YEAR MEMBERSHIP ACTUAL

| DROPPED CLUBS: 108 |       |
|--------------------|-------|
| DROPPED MEMBERS    |       |
| DECEASED           | 394   |
| CLUB CANCELLED     | 1,050 |
| OTHER              | 7,631 |
| TOTAL              | 9,075 |