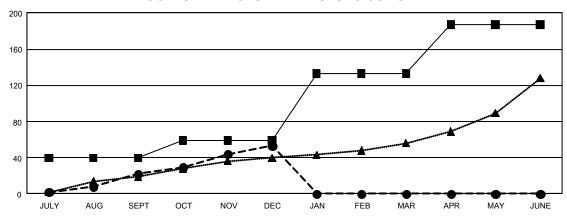

#### REPORT DOES NOT INCLUDE CLUBS IN UNDISTRICTED AREAS.

| Clubs                 |               |           |               | Members               |                           |                         |                                                    |
|-----------------------|---------------|-----------|---------------|-----------------------|---------------------------|-------------------------|----------------------------------------------------|
| RESULTS FOR 2023-2024 |               |           |               | RESULTS FOR 2023-2024 |                           |                         |                                                    |
| QUARTER               | NEW CLUB GOAL | NEW CLUBS | DROPPED CLUBS | QUARTER               | MEMBER GROWTH<br>NET GOAL | MEMBER GROWTH<br>ACTUAL | DROPPED<br>MEMBERS ACTUAL<br>(including transfers) |
| JULY/AUG/SEPT         | 40            | 22        | 38            | JULY/AUG/SEPT         | 2,394                     | 3,655                   | 3,166                                              |
| OCT/NOV/DEC           | 19            | 31        | 70            | OCT/NOV/DEC           | 2,611                     | 3,700                   | 5,910                                              |
| JAN/FEB/MAR           | 74            | 0         | 0             | JAN/FEB/MAR           | 2,708                     | 0                       | 0                                                  |
| APR/MAY/JUNE          | 54            | 0         | 0             | APR/MAY/JUNE          | 2,654                     | 0                       | 0                                                  |

#### GOALS AND ACTUAL NEW CLUBS CUMULATIVE

•- CURRENT YEAR ACTUAL NEW CLUBS -- LAST YEAR ACTUAL NEW CLUBS